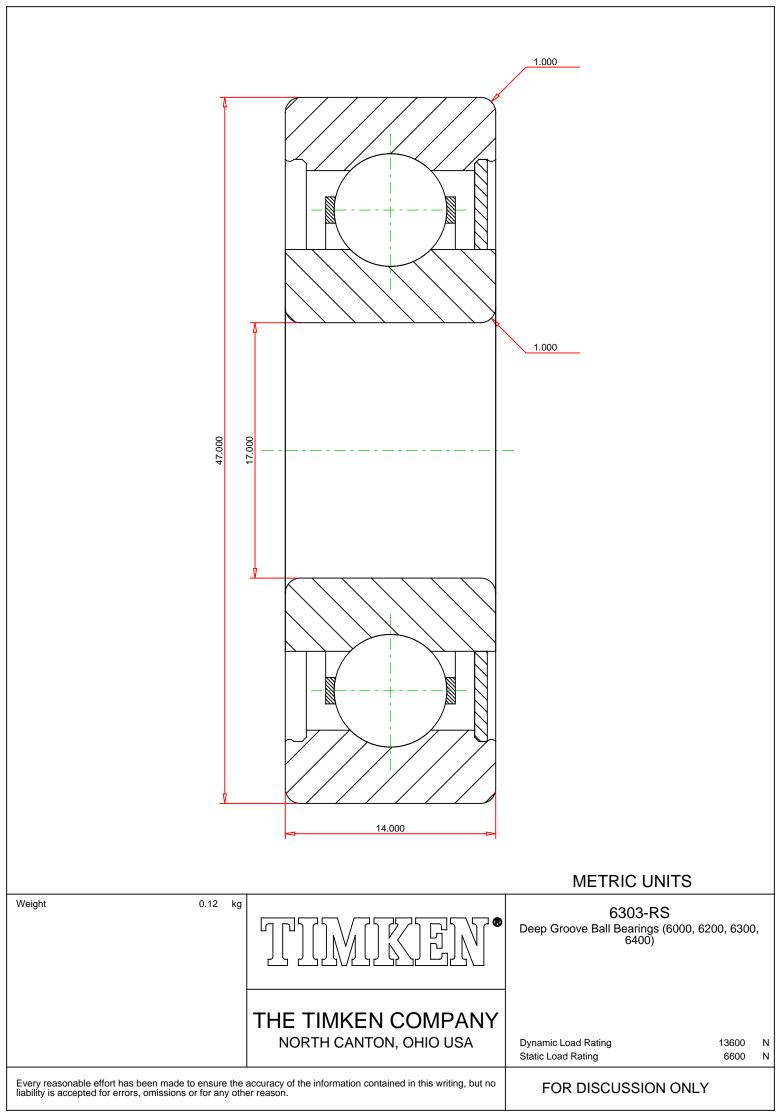

## Specifications | Dimensions | Basic Load Ratings | Factors

| Specifications – |                           |                  |  |  |
|------------------|---------------------------|------------------|--|--|
|                  |                           |                  |  |  |
|                  | Clearance                 | C0 (Normal)      |  |  |
|                  | Bore Size d               | 17.000 mm        |  |  |
|                  | Features                  | One Contact Seal |  |  |
|                  | Bearing Type              | Standard DGBB    |  |  |
|                  | Weight                    | 0.120 Kg         |  |  |
|                  | Manufacturing Part Number | 6303RS           |  |  |

## Dimensions

 $\mathbf{\lambda}$  utside Diameter D

47.000 mm

-

|                    |                          | 8/        | /23/2021   Page 2 of 2 |  |
|--------------------|--------------------------|-----------|------------------------|--|
|                    | Outside Ring Width B     | 14.000 mm |                        |  |
|                    | Radius Rs min            | 1.000 mm  |                        |  |
|                    |                          |           |                        |  |
| Basic Load Ratings |                          |           |                        |  |
|                    | Cr - Dynamic Load Rating | 13.6 kN   |                        |  |
|                    | C0r - Static Load Rating | 6.6 kN    |                        |  |
|                    |                          |           |                        |  |
| Factors –          |                          |           |                        |  |
|                    |                          |           |                        |  |
|                    | Grease Reference Speed   | 15000 rpm |                        |  |
|                    | Oil Reference Speed      | 22000 rpm |                        |  |
|                    |                          |           |                        |  |